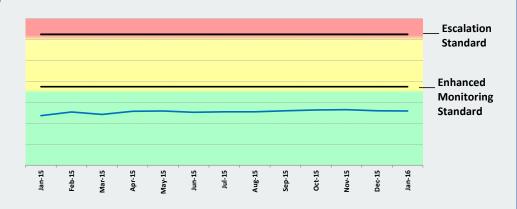

r-asset class transfers. The figure for Cash includes flows external to the fund.

## FLORIDA RETIREMENT SYSTEM PENSION PLAN ASSET CLASS PERFORMANCE CHARTS



## FLORIDA RETIREMENT SYSTEM PENSION PLAN TOTAL FUND & ASSET CLASS ACTIVE RISK

The SBA monitors investment risks relative to established targets. This is referred to as active risk.

Realized active risk represents the volatility of investment performance returns achieved relative to the target benchmark on a 36 month rolling basis.

The enhanced monitoring and escalation standards in these charts reflect bands of acceptable active risk levels as established in SBA policy.

Sources, levels, and trends in active risk are regularly evaluated by the SBA Senior Investment Group.

#### **TOTAL FUND RISK**



#### **GLOBAL EQUITY RISK**



- Realized Active Risk - Annualized Volatility of Returns Relative to Benchmark

#### **FIXED INCOME RISK**



Realized Active Risk - Annualized Volatility of Returns Relative to Benchmark

## FLORIDA RETIREMENT SYSTEM PENSION PLAN TOTAL FUND & ASSET CLASS ACTIVE RISK

#### **REAL ESTATE RISK**



--- Realized Active Risk - Annualized Volatility of Returns Relative to Benchmark

#### **PRIVATE EQUITY RISK**



--- Realized Active Risk - Annualized Volatility of Returns Relative to Benchmark

#### STRATEGIC INVESTMENTS RISK



--- Realized Active Risk - Annualized Volatility of Returns Relative to Benchmark

### FLORIDA RETIREMENT SYSTEM INVESTMENT PLAN

#### TOTAL FUND ACTUAL RETURNS, BENCHMARK RETURNS, AND VALUE ADDED



#### TOTAL FUND NET ASSET VALUES



#### FRS INVESTMENT PLAN ASSET