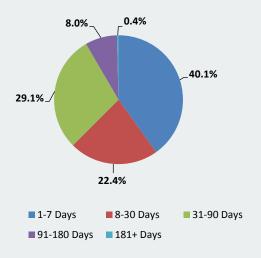

| 0.14%              | -4.79% | -5.17%       | 0.38%              |
| Asset Allocation        | -6.07% | -5.94%       | -0.13%             | -5.38% | -5.17%       | -0.21%             |
| Global Equity           | -8.25% | -8.61%       | 0.36%              | -6.23% | -7.03%       | 0.80%              |
| Fixed Income            | 0.85%  | 0.78%        | 0.07%              | -0.08% | -0.16%       | 0.08%              |
| TIPS                    | 0.55%  | 0.58%        | -0.03%             | -3.03% | -3.03%       | 0.00%              |
| Cash & Cash Equivalents | 0.09%  | 0.04%        | 0.05%              | 0.26%  | 0.09%        | 0.16%              |

### **FLORIDA PRIME**

#### **PORTFOLIO COMPOSITION**



#### **PARTICIPANTS BY TYPE - 767 TOTAL**



#### **EFFECTIVE MATURITY SCHEDULE**



## FLORIDA PRIME PERFORMANCE RETURNS, BENCH-MARK RETURNS, AND VALUE ADDED



\* Return calculated pursuant to Chapter 19-7.011, Florida Administrative Code Returns less than 1-year are not annualized

#### FLORIDA PRIME AND FUND B MARKET VALUES



### FLORIDA HURRICANE CATASTROPHE FUND

#### OPERATING FUND ACTUAL RETURNS, BENCHMARK RETURNS, AND VALUE ADDED



## OPERATING FUND NET ASSET VALUES



#### 2013A NOTE PROCEEDS ACTUAL RETURNS, BENCHMARK RETURNS, AND VALUE ADDED



## 2013A NOTE PROCEEDS NET ASSET VALUES



State Board of Administration 1801 Hermitage Boulevard, Suite 100 Tallahassee, Florida 32308 (850) 488-4406 www.sbafla.com