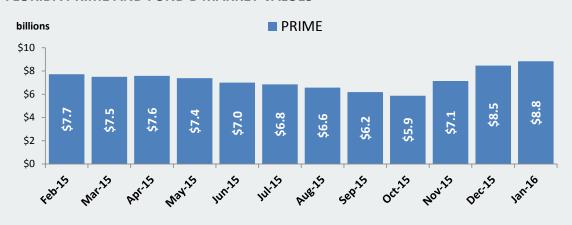

| -6.23% | -7.03%       | 0.80%              |
| Fixed Income            | 0.85%  | 0.78%        | 0.07%              | -0.08% | -0.16%       | 0.08%              |
| TIPS                    | 0.55%  | 0.58%        | -0.03%             | -3.03% | -3.03%       | 0.00%              |
| Cash & Cash Equivalents | 0.09%  | 0.04%        | 0.05%              | 0.26%  | 0.09%        | 0.16%              |

### **FLORIDA PRIME**

#### **PORTFOLIO COMPOSITION**



#### **PARTICIPANTS BY TYPE - 767 TOTAL**



#### **EFFECTIVE MATURITY SCHEDULE**



## FLORIDA PRIME PERFORMANCE RETURNS, BENCH-MARK RETURNS, AND VALUE ADDED



\* Return calculated pursuant to Chapter 19-7.011, Florida Administrative Code Returns less than 1-year are not annualized

#### FLORIDA PRIME AND FUND B MARKET VALUES



### FLORIDA HURRICANE CATASTROPHE FUND

#### OPERATING FUND ACTUAL RETURNS, BENCHMARK RETURNS, AND VALUE ADDED



## OPERATING FUND NET ASSET VALUES



#### 2013A NOTE PROCEEDS ACTUAL RETURNS, BENCHMARK RETURNS, AND VALUE ADDED



## 2013A NOTE PROCEEDS NET ASSET VALUES



State Board of Administration 1801 Hermitage Boulevard, Suite 100 Tallahassee, Florida 32308 (850) 488-4406 www.sbafla.com