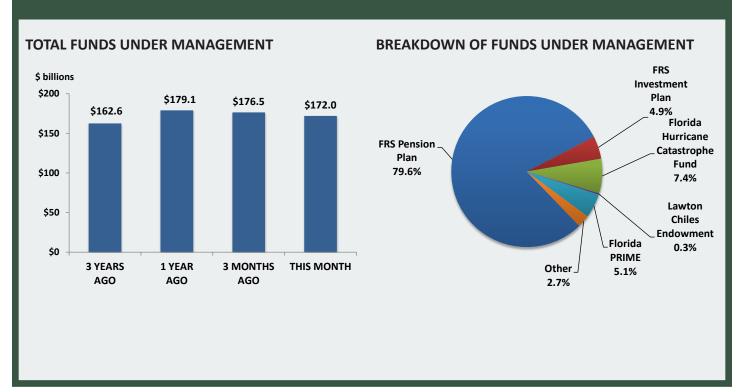

hnson

Andrew Fay

## **TABLE OF CONTENTS**

| Summary of SBA Mandates                               | 4-5   |
|-------------------------------------------------------|-------|
| Florida Retirement System Pension Plan                |       |
| Total Fund Performance & Net Asset Value              | 6     |
| Asset Class Benchmarks, Asset Allocation & Cash Flows | 7     |
| Asset Class Performance Charts                        | 8     |
| Risk Charts                                           | 9-10  |
| Florida Retirement System Investment Plan             | 11-12 |
| Lawton Chiles Endowment Fund                          | 13    |
| Florida PRIME                                         | 14    |
| Florida Hurricane Catastrophe Fund                    | 15    |

## **SUMMARY OF MANDATES**



## **SUMMARY OF MANDATES**

| Florida Hurricane Catastrophe   12,705,272,244.62   12,703,486,079.9     State Board of Administration Finance Corporation   2,065,144,457.92   2,064,582,865.6     Florida Lottery³   171,778,417.38   349,810,241.7     Retiree Health Insurance Subsidy³   47,299,780.19   47,299,780.19     Police and Fire Fighters' Premium Tax Trust Fund³   121,289,412.60   121,289,412.6     Florida Prepaid College Plan Administration Expense³   916,781.37   916,781.3     Florida Prepaid College Plan College Plan Administration Expense³   916,781.37   916,781.3     Florida Prepaid College Plan QMA Account   297,802,378.90   281,223,804.9     Florida College Investment Plan Administration Expense³   658,055.68   658,055.68     Florida College Investment Plan Administration Expen