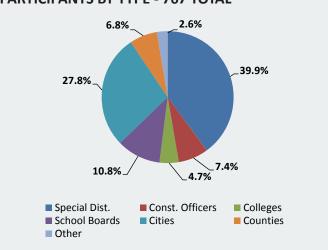

CEF              | -5.81% | -5.94%       | 0.14%              | -4.79% | -5.17%       | 0.38%              |
| Asset Allocation        | -6.07% | -5.94%       | -0.13%             | -5.38% | -5.17%       | -0.21%             |
| Global Equity           | -8.25% | -8.61%       | 0.36%              | -6.23% | -7.03%       | 0.80%              |
| Fixed Income            | 0.85%  | 0.78%        | 0.07%              | -0.08% | -0.16%       | 0.08%              |
| TIPS                    | 0.55%  | 0.58%        | -0.03%             | -3.03% | -3.03%       | 0.00%              |
| Cash & Cash Equivalents | 0.09%  | 0.04%        | 0.05%              | 0.26%  | 0.09%        | 0.16%              |

### **FLORIDA PRIME**

#### **PORTFOLIO COMPOSITION**



#### **PARTICIPANTS BY TYPE - 767 TOTAL**



#### **EFFECTIVE MATURITY SCHEDULE**



## FLORIDA PRIME PERFORMANCE RETURNS, BENCH-MARK RETURNS, AND VALUE ADDED



\* Return calculated pursuant to Chapter 19-7.011, Florida Administrative Code Returns less than 1-year are not annualized

#### FLORIDA PRIME AND FUND B MARKET VALUES



### FLORIDA HURRICANE CATASTROPHE FUND

#### OPERATING FUND ACTUAL RETURNS, BENCHMARK RETURNS, AND VALUE ADDED



## OPERATING FUND NET ASSET VALUES



#### 2013A NOTE PROCEEDS ACTUAL RETURNS, BENCHMARK RETURNS, AND VALUE ADDED



## 2013A NOTE PROCEEDS NET ASSET VALUES



State Board of Administration 1801 Hermitage Boulevard, Suite 100 Tallahassee, Florida 32308 (850) 488-4406 www.sbafla.com