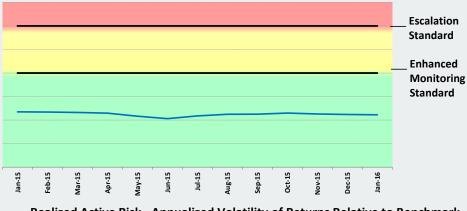

on standards in these charts reflect bands of acceptable active risk levels as established in SBA policy.

Sources, levels, and trends in active risk are regularly evaluated by the SBA Senior Investment Group.

#### **TOTAL FUND RISK**



#### **GLOBAL EQUITY RISK**



- Realized Active Risk - Annualized Volatility of Returns Relative to Benchmark

#### **FIXED INCOME RISK**



Realized Active Risk - Annualized Volatility of Returns Relative to Benchmark

## FLORIDA RETIREMENT SYSTEM PENSION PLAN TOTAL FUND & ASSET CLASS ACTIVE RISK

#### **REAL ESTATE RISK**



--- Realized Active Risk - Annualized Volatility of Returns Relative to Benchmark

#### **PRIVATE EQUITY RISK**



--- Realized Active Risk - Annualized Volatility of Returns Relative to Benchmark

#### STRATEGIC INVESTMENTS RISK



--- Realized Active Risk - Annualized Volatility of Returns Relative to Benchmark

### FLORIDA RETIREMENT SYSTEM INVESTMENT PLAN

#### TOTAL FUND ACTUAL RETURNS, BENCHMARK RETURNS, AND VALUE ADDED



#### TOTAL FUND NET ASSET VALUES



#### FRS INVESTMENT PLAN ASSET ALLOCATION AND NET RETURNS BY ASSET TYPE

|                           |                       | P      | AST 3 MONTHS | PAST 12 MONTHS               |         |           |                                 |
|---------------------------|-----------------------|--------|--------------|------------------------------|---------|-----------|---------------------------------|
|                           | PERCENT<br>ALLOCATION | ACTUAL | BENCHMA RK   | ACTUAL<br>MINUS<br>BENCHMARK | ACTUAL  | BENCHMARK | A CTUA L<br>MINUS<br>BENCHMA