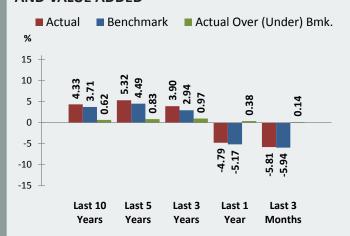

|                         | Actual<br>Return | Benchmark<br>Return | Value<br>Added |
|-------------------------|------------------|---------------------|----------------|
| FRS Pension Plan        | (1.39%)          | (2.77%)             | 1.38%          |
| FRS Investment Plan     | (4.25%)          | (4.30%)             | 0.05%          |
| Lawton Chiles Endowment | (4.79%)          | (5.17%)             | 0.38%          |