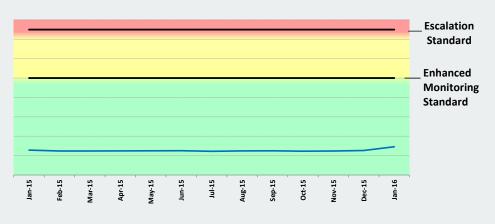

PENSION PLAN ASSET CLASS PERFORMANCE CHARTS



## FLORIDA RETIREMENT SYSTEM PENSION PLAN TOTAL FUND & ASSET CLASS ACTIVE RISK

The SBA monitors investment risks relative to established targets. This is referred to as active risk.

Realized active risk represents the volatility of investment performance returns achieved relative to the target benchmark on a 36 month rolling basis.

The enhanced monitoring and escalation standards in these charts reflect bands of acceptable active risk levels as established in SBA policy.

Sources, levels, and trends in active risk are regularly evaluated by the SBA Senior Investment Group.

#### **TOTAL FUND RISK**



#### **GLOBAL EQUITY RISK**



- Realized Active Risk - Annualized Volatility of Returns Relative to Benchmark

#### **FIXED INCOME RISK**



Realized Active Risk - Annualized Volatility of Returns Relative to Benchmark

## FLORIDA RETIREMENT SYSTEM PENSION PLAN TOTAL FUND & ASSET CLASS ACTIVE RISK

#### **REAL ESTATE RISK**



--- Realized Active Risk - Annualized Volatility of Returns Relative to Benchmark

#### **PRIVATE EQUITY RISK**



--- Realized Active Risk - Annualized Volatility of Returns Relative to Benchmark

#### STRATEGIC INVESTMENTS RISK



--- Realized Active Risk - Annualized Volatility of Returns Relative to Benchmark

### FLORIDA RETIREMENT SYSTEM INVESTMENT PLAN

#### TOTAL FUND ACTUAL RETURNS, BENCHMARK RETURNS, AND VALUE ADDED



#### TOTAL FUND NET ASSET VALUES



#### FRS INVESTMENT PLAN ASSET ALLOCATION AND NET RETURNS BY ASSET TYPE

|                           |                       | P      | AST 3