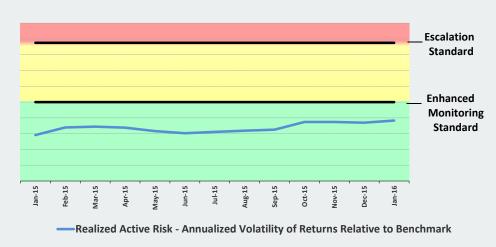

these figures reflect only inter-asset class transfers. The figure for Cash includes flows external to the fund.

## FLORIDA RETIREMENT SYSTEM PENSION PLAN ASSET CLASS PERFORMANCE CHARTS



## FLORIDA RETIREMENT SYSTEM PENSION PLAN TOTAL FUND & ASSET CLASS ACTIVE RISK

The SBA monitors investment risks relative to established targets. This is referred to as active risk.

Realized active risk represents the volatility of investment performance returns achieved relative to the target benchmark on a 36 month rolling basis.

The enhanced monitoring and escalation standards in these charts reflect bands of acceptable active risk levels as established in SBA policy.

Sources, levels, and trends in active risk are regularly evaluated by the SBA Senior Investment Group.

#### **TOTAL FUND RISK**



#### **GLOBAL EQUITY RISK**



- Realized Active Risk - Annualized Volatility of Returns Relative to Benchmark

#### **FIXED INCOME RISK**



Realized Active Risk - Annualized Volatility of Returns Relative to Benchmark

## FLORIDA RETIREMENT SYSTEM PENSION PLAN TOTAL FUND & ASSET CLASS ACTIVE RISK

#### **REAL ESTATE RISK**



--- Realized Active Risk - Annualized Volatility of Returns Relative to Benchmark

#### **PRIVATE EQUITY RISK**



--- Realized Active Risk - Annualized Volatility of Returns Relative to Benchmark

#### STRATEGIC INVESTMENTS RISK



--- Realized Active Risk - Annualized Volatility of Returns Relative to Benchmark

### FLORIDA RETIREMENT SYSTEM INVESTMENT PLAN

#### TOTAL FUND ACTUAL RETURNS, BENCHMARK RETURNS, AND VALUE ADDED



#### TOTAL FUND NET ASSET VALUES