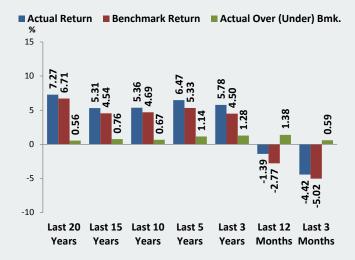

|                         | Actual<br>Return | Benchmark<br>Return | Value<br>Added |
|-------------------------|------------------|---------------------|----------------|
| FRS Pension Plan        | (1.39%)          | (2.77%)             | 1.38%          |
| FRS Investment Plan     | (4.25%)          | (4.30%)             | 0.05%          |
| Lawton Chiles Endowment | (4.79%)          | (5.17%)             | 0.38%          |