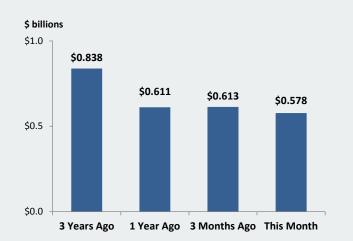

due to rounding.

<sup>&</sup>lt;sup>2</sup> Contributions reflect rollovers in, employer and employee contributions, conversions in (Accumulated Benefit Obligation Transfers, true ups) and account adjustments.

<sup>&</sup>lt;sup>3</sup> Distributions reflect withdrawals and terminations made by participants.

<sup>&</sup>lt;sup>4</sup> Transfers reflect transactions that do not require funding and capture movement from one fund to another.

<sup>&</sup>lt;sup>5</sup> Reflect the difference of Net Gains / Losses less contributions, distributions, and transfers.

<sup>&</sup>lt;sup>6</sup> Reflect the appreciation / depreciation of unit price over the given time period.

## **LAWTON CHILES ENDOWMENT FUND**

## ACTUAL RETURNS, BENCHMARK RETURNS, AND VALUE ADDED



#### **NET ASSET VALUE**



#### **CURRENT ASSET ALLOCATION, TARGET AND RANGES**

| Asset Class             | Current | Policy | Policy Policy |       | Actual | Actual |
|-------------------------|---------|--------|---------------|-------|--------|--------|
|                         | Weight  | Weight | Low           | High  | Low    | High   |
| Global Equity           | 70.8%   | 71.0%  | 61.0%         | 81.0% | 69.9%  | 71.9%  |
| Fixed Income            | 17.3%   | 17.0%  | 12.0%         | 22.0% | 16.6%  | 17.8%  |
| TIPS                    | 10.5%   | 11.0%  | 6.0%          | 16.0% | 10.1%  | 10.8%  |
| Cash & Cash Equivalents | 1.4%    | 1.0%   | 0.0%          | 10.0% | 1.4%   | 1.5%   |

#### CHILES ENDOWMENT NET RETURNS BY ASSET CLASS

|                         | F      | PAST 3 MONTH | S