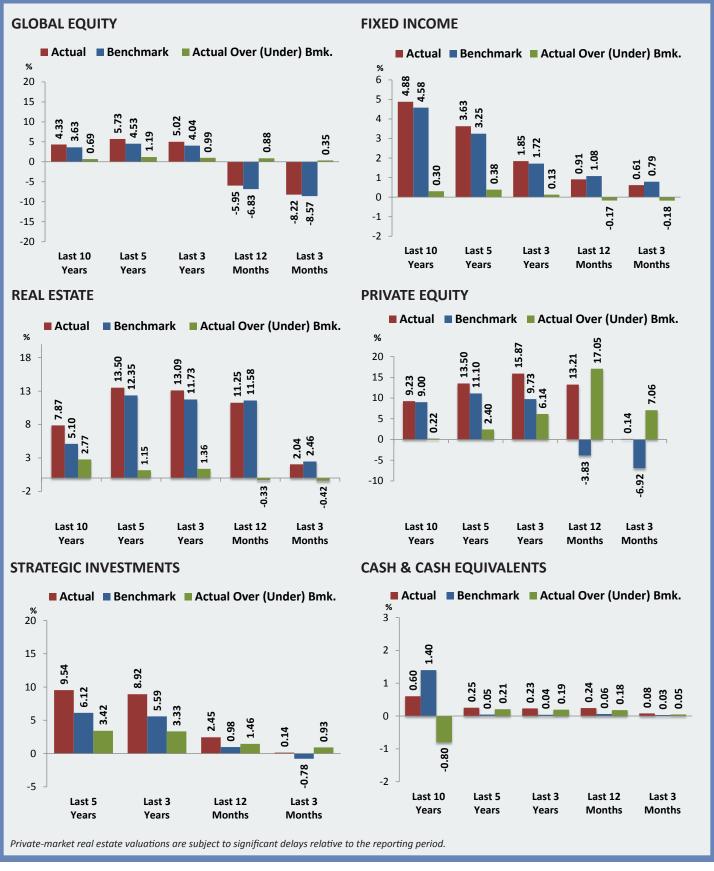

| \$1,415.9          |  |
| Cash & Cash Equivalents  | (\$808.8)                         | \$280.6       | (\$528.2)             | (\$848.6)                                  | \$258.4     | (\$590.2)          |  |
| Total                    | (\$2,389.9)                       | (\$5,505.0)   | (\$7,894.8)           | (\$9,139.1)                                | \$602.7     | (\$8,536.4)        |  |

<sup>&</sup>lt;sup>1.</sup> Based on available figures as of report time. Unless otherwise stated, all figures are in millions of dollars.

<sup>&</sup>lt;sup>2</sup>·For all asset classes other than Cash, these figures reflect only inter-asset class transfers. The figure for Cash includes flows external to the fund.

## FLORIDA RETIREMENT SYSTEM PENSION PLAN ASSET CLASS PERFORMANCE CHARTS



## FLORIDA RETIREMENT SYSTEM PENSION PLAN TOTAL FUND & ASSET CLASS ACTIVE RISK

The SBA monitors investment risks relative to established targets. This is referred to as active risk.

Realized active risk represents the volatility of investment performance returns achieved relative to the target benchmark on a 36 month rolling basis.

The enhanced monitoring and escalation standards in these charts reflect bands of acceptable active risk levels as established in SBA policy.

Sources, levels, and trends in active risk are regularly evaluated by the SBA Senior Investment Group.

#### **TOTAL FUND RISK**



#### **GLOBAL EQUITY RISK**



- Realized Active Risk - Annualized Volatility of Returns Relative to Benchmark

#### **FIXED INCOME RISK**



Realized Active Risk - Annualized Volatility