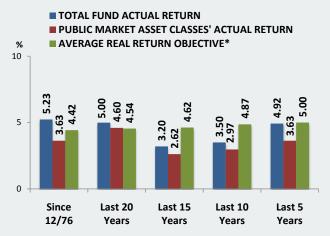

"Market" columns generally include cash, investment securities, accrued income, pending trades, and the total unrealized gain or loss on invested securities lending cash collateral (if applicable). They do not include security lending income receivable, manager fees payable, and also may not include other receivables or payables that are unique to individual portfolios or funds.

The line titled "Less Florida PRIME Holdings in SBA Funds" includes the total investments in Florida PRIME held by other SBA managed funds that are already

Fund is invested completely, or partially, in Florida PRIME.

## FLORIDA RETIREMENT SYSTEM PENSION PLAN TOTAL FUND PERFORMANCE & NET ASSET VALUE CHARTS

## ACTUAL RETURNS, BENCHMARK RETURNS, AND VALUE ADDED



#### **REAL RETURNS** (RETURNS NET OF INFLATION)



<sup>\*</sup> The FRS's real return objective was 4.3% prior to June 2003, and 4% from June 2003 to May 2007. It has been 5% since June 1, 2007.

#### **NET ASSET VALUES**



#### **RETURNS TO ASSET ALLOCATION**



## FLORIDA RETIREMENT SYSTEM PENSION PLAN ASSET CLASS BENCHMARKS, ALLOCATION & CASH FLOWS

#### **ASSET CLASS BENCHMARKS**

| Asset Class             | Index