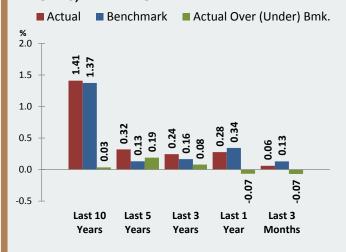

| -0.08% | -0.16%       | 0.08%              |
| TIPS                    | 0.55%  | 0.58%        | -0.03%             | -3.03% | -3.03%       | 0.00%              |
| Cash & Cash Equivalents | 0.09%  | 0.04%        | 0.05%              | 0.26%  | 0.09%        | 0.16%              |

### **FLORIDA PRIME**

#### **PORTFOLIO COMPOSITION**



#### **PARTICIPANTS BY TYPE - 767 TOTAL**



#### **EFFECTIVE MATURITY SCHEDULE**



## FLORIDA PRIME PERFORMANCE RETURNS, BENCH-MARK RETURNS, AND VALUE ADDED



\* Return calculated pursuant to Chapter 19-7.011, Florida Administrative Code Returns less than 1-year are not annualized

#### FLORIDA PRIME AND FUND B MARKET VALUES



### FLORIDA HURRICANE CATASTROPHE FUND

#### OPERATING FUND ACTUAL RETURNS, BENCHMARK RETURNS, AND VALUE ADDED



## OPERATING FUND NET ASSET VALUES



#### 2013A NOTE PROCEEDS ACTUAL RETURNS, BENCHMARK RETURNS, AND VALUE ADDED



## 2013A NOTE PROCEEDS NET ASSET VALUES



State Board of Administration 1801 Hermitage Boulevard, Suite 100 Tallahassee, Florida 32308 (850) 488-4406 www.sbafla.com