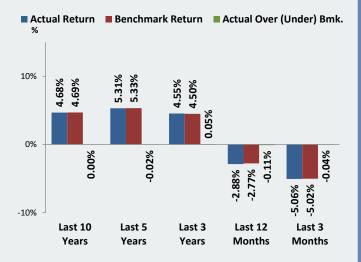

FROM: Ash Williams

DATE: March 18, 2016

SUBJECT: Performance Report to the Trustees for the Month Ending January 31, 2016

Please find attached the SBA's Performance Report to the Trustees for the month ending January 31, 2016. For the 12 months ending January 31, 2016, performance for the SBA's three multi-asset class mandates was as follows.

|                         | Actual<br>Return | Benchmark<br>Return | Value<br>Added |
|-------------------------|------------------|---------------------|----------------|
| FRS Pension Plan        | (1.39%)          | (2.77%)             | 1.38%          |
| FRS Investment Plan     | (4.25%)          | (4.30%)             | 0.05%          |
| Lawton Chiles Endowment | (4.79%)          | (5.17%)             | 0.38%          |