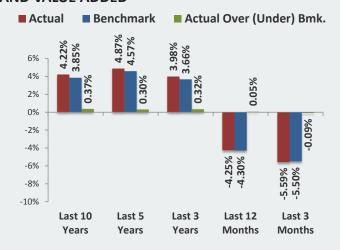

|                         | Actual<br>Return | Benchmark<br>Return | Value<br>Added |
|-------------------------|------------------|---------------------|----------------|
| FRS Pension Plan        | (1.39%)          | (2.77%)             | 1.38%          |
| FRS Investment Plan     | (4.25%)          | (4.30%)             | 0.05%          |
| Lawton Chiles Endowment | (4.79%)          | (5.17%)             | 0.38%          |