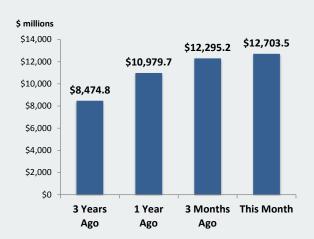

| 0.08%              |
| TIPS                    | 0.55%  | 0.58%        | -0.03%             | -3.03% | -3.03%       | 0.00%              |
| Cash & Cash Equivalents | 0.09%  | 0.04%        | 0.05%              | 0.26%  | 0.09%        | 0.16%              |

### **FLORIDA PRIME**

#### **PORTFOLIO COMPOSITION**



#### **PARTICIPANTS BY TYPE - 767 TOTAL**



#### **EFFECTIVE MATURITY SCHEDULE**



## FLORIDA PRIME PERFORMANCE RETURNS, BENCH-MARK RETURNS, AND VALUE ADDED



\* Return calculated pursuant to Chapter 19-7.011, Florida Administrative Code Returns less than 1-year are not annualized

#### FLORIDA PRIME AND FUND B MARKET VALUES



### FLORIDA HURRICANE CATASTROPHE FUND

#### OPERATING FUND ACTUAL RETURNS, BENCHMARK RETURNS, AND VALUE ADDED



## OPERATING FUND NET ASSET VALUES



#### 2013A NOTE PROCEEDS ACTUAL RETURNS, BENCHMARK RETURNS, AND VALUE ADDED



## 2013A NOTE PROCEEDS NET ASSET VALUES



State Board of Administration 1801 Hermitage Boulevard, Suite 100 Tallahassee, Florida 32308 (850) 488-4406 www.sbafla.com