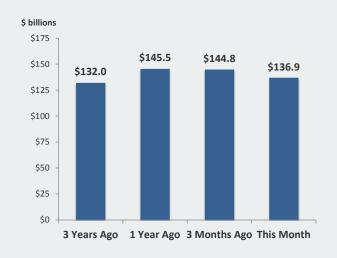

teral (if applicable). They do not include security lending income receivable, manager fees payable, and also may not include other receivables or payables that are unique to individual portfolios or funds.

The line titled "Less Florida PRIME Holdings in SBA Funds" includes the total investments in Florida PRIME held by other SBA managed funds that are already

Fund is invested completely, or partially, in Florida PRIME.

## FLORIDA RETIREMENT SYSTEM PENSION PLAN TOTAL FUND PERFORMANCE & NET ASSET VALUE CHARTS

## ACTUAL RETURNS, BENCHMARK RETURNS, AND VALUE ADDED



#### **REAL RETURNS** (RETURNS NET OF INFLATION)



<sup>\*</sup> The FRS's real return objective was 4.3% prior to June 2003, and 4% from June 2003 to May 2007. It has been 5% since June 1, 2007.

#### **NET ASSET VALUES**



#### **RETURNS TO ASSET ALLOCATION**



## FLORIDA RETIREMENT SYSTEM PENSION PLAN ASSET CLASS BENCHMARKS, ALLOCATION & CASH FLOWS

#### **ASSET CLASS BENCHMARKS**

| Asset Class             | Index