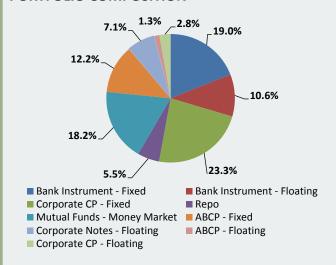

BENCHMARK    | MINUS<br>BENCHMARK |
| TOTAL LCEF              | -5.81% | -5.94%       | 0.14%              | -4.79% | -5.17%       | 0.38%              |
| Asset Allocation        | -6.07% | -5.94%       | -0.13%             | -5.38% | -5.17%       | -0.21%             |
| Global Equity           | -8.25% | -8.61%       | 0.36%              | -6.23% | -7.03%       | 0.80%              |
| Fixed Income            | 0.85%  | 0.78%        | 0.07%              | -0.08% | -0.16%       | 0.08%              |
| TIPS                    | 0.55%  | 0.58%        | -0.03%             | -3.03% | -3.03%       | 0.00%              |
| Cash & Cash Equivalents | 0.09%  | 0.04%        | 0.05%              | 0.26%  | 0.09%        | 0.16%              |

### **FLORIDA PRIME**

#### **PORTFOLIO COMPOSITION**



#### **PARTICIPANTS BY TYPE - 767 TOTAL**



#### **EFFECTIVE MATURITY SCHEDULE**



## FLORIDA PRIME PERFORMANCE RETURNS, BENCH-MARK RETURNS, AND VALUE ADDED



\* Return calculated pursuant to Chapter 19-7.011, Florida Administrative Code Returns less than 1-year are not annualized

#### FLORIDA PRIME AND FUND B MARKET VALUES



### FLORIDA HURRICANE CATASTROPHE FUND

#### OPERATING FUND ACTUAL RETURNS, BENCHMARK RETURNS, AND VALUE ADDED



## OPERATING FUND NET ASSET VALUES



#### 2013A NOTE PROCEEDS ACTUAL RETURNS, BENCHMARK RETURNS, AND VALUE ADDED



## 2013A NOTE PROCEEDS NET ASSET VALUES



State Board of Administration 1801 Hermitage Boulevard, Suite 100 Tallahassee, Florida 32308 (850) 488-4406 www.sbafla.com