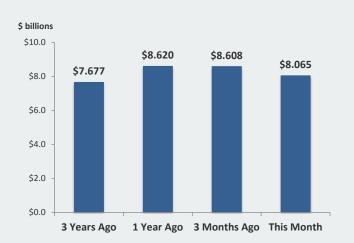

#### **GLOBAL EQUITY RISK**



- Realized Active Risk - Annualized Volatility of Returns Relative to Benchmark

#### **FIXED INCOME RISK**



Realized Active Risk - Annualized Volatility of Returns Relative to Benchmark

## FLORIDA RETIREMENT SYSTEM PENSION PLAN TOTAL FUND & ASSET CLASS ACTIVE RISK

#### **REAL ESTATE RISK**



--- Realized Active Risk - Annualized Volatility of Returns Relative to Benchmark

#### **PRIVATE EQUITY RISK**



--- Realized Active Risk - Annualized Volatility of Returns Relative to Benchmark

#### STRATEGIC INVESTMENTS RISK



--- Realized Active Risk - Annualized Volatility of Returns Relative to Benchmark

### FLORIDA RETIREMENT SYSTEM INVESTMENT PLAN

#### TOTAL FUND ACTUAL RETURNS, BENCHMARK RETURNS, AND VALUE ADDED



#### TOTAL FUND NET ASSET VALUES



#### FRS INVESTMENT PLAN ASSET ALLOCATION AND NET RETURNS BY ASSET TYPE

|                           |                       | P      | AST 3 MONTHS | PAST 12 MONTHS               |         |           |                                 |
|---------------------------|-----------------------|--------|--------------|------------------------------|---------|-----------|---------------------------------|
|                           | PERCENT<br>ALLOCATION | ACTUAL | BENCHMA RK   | ACTUAL<br>MINUS<br>BENCHMARK | ACTUAL  | BENCHMARK | A CTUA L<br>MINUS<br>BENCHMA RK |
| TOTAL FRS Investment Plan | 100.0%                | -5.59% | -5.50%       | -0.09%                       | -4.25%  | -4.30%    | 0.05%                           |
| Domestic Equity           | 41.7%                 | -8.02% | -7