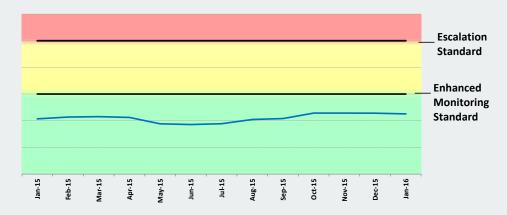

e returns achieved relative to the target benchmark on a 36 month rolling basis.

The enhanced monitoring and escalation standards in these charts reflect bands of acceptable active risk levels as established in SBA policy.

Sources, levels, and trends in active risk are regularly evaluated by the SBA Senior Investment Group.

#### **TOTAL FUND RISK**



#### **GLOBAL EQUITY RISK**



- Realized Active Risk - Annualized Volatility of Returns Relative to Benchmark

#### **FIXED INCOME RISK**



Realized Active Risk - Annualized Volatility of Returns Relative to Benchmark

## FLORIDA RETIREMENT SYSTEM PENSION PLAN TOTAL FUND & ASSET CLASS ACTIVE RISK

#### **REAL ESTATE RISK**



--- Realized Active Risk - Annualized Volatility of Returns Relative to Benchmark

#### **PRIVATE EQUITY RISK**



--- Realized Active Risk - Annualized Volatility of Returns Relative to Benchmark

#### STRATEGIC INVESTMENTS RISK



--- Realized Active Risk - Annualized Volatility of Returns Relative to Benchmark

### FLORIDA RETIREMENT SYSTEM INVESTMENT PLAN

#### TOTAL FUND ACTUAL RETURNS, BENCHMARK RETURNS, AND VALUE ADDED



#### TOTAL FUND NET ASSET VALUES



#### FRS INVESTMENT PLAN ASSET ALLOCATION AND NET RETURNS BY ASSET TYPE

|                           |                       | P      | AST 3 MONTHS | PAST 12 MONTHS               |         |           |                                 |
|---------------------------|-----------------------|--------|--------------|------------------------------|---------|-----------|---------------------------------|
|                           | PERCENT<br>