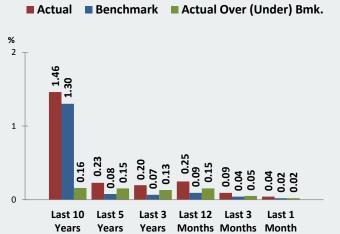

Allocation        | -6.07% | -5.94%       | -0.13%             | -5.38% | -5.17%       | -0.21%             |
| Global Equity           | -8.25% | -8.61%       | 0.36%              | -6.23% | -7.03%       | 0.80%              |
| Fixed Income            | 0.85%  | 0.78%        | 0.07%              | -0.08% | -0.16%       | 0.08%              |
| TIPS                    | 0.55%  | 0.58%        | -0.03%             | -3.03% | -3.03%       | 0.00%              |
| Cash & Cash Equivalents | 0.09%  | 0.04%        | 0.05%              | 0.26%  | 0.09%        | 0.16%              |

### **FLORIDA PRIME**

#### **PORTFOLIO COMPOSITION**



#### **PARTICIPANTS BY TYPE - 767 TOTAL**



#### **EFFECTIVE MATURITY SCHEDULE**



## FLORIDA PRIME PERFORMANCE RETURNS, BENCH-MARK RETURNS, AND VALUE ADDED



\* Return calculated pursuant to Chapter 19-7.011, Florida Administrative Code Returns less than 1-year are not annualized

#### FLORIDA PRIME AND FUND B MARKET VALUES



### FLORIDA HURRICANE CATASTROPHE FUND

#### OPERATING FUND ACTUAL RETURNS, BENCHMARK RETURNS, AND VALUE ADDED



## OPERATING FUND NET ASSET VALUES



#### 2013A NOTE PROCEEDS ACTUAL RETURNS, BENCHMARK RETURNS, AND VALUE ADDED



## 2013A NOTE PROCEEDS NET ASSET VALUES



State Board of Administration 1801 Hermitage Boulevard, Suite 100 Tallahassee, Florida 32308 (850) 488-4406 www.sbafla.com