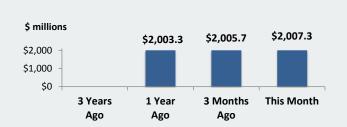

00%              |
| Cash & Cash Equivalents | 0.09%  | 0.04%        | 0.05%              | 0.26%  | 0.09%        | 0.16%              |

### **FLORIDA PRIME**

#### **PORTFOLIO COMPOSITION**



#### **PARTICIPANTS BY TYPE - 767 TOTAL**



#### **EFFECTIVE MATURITY SCHEDULE**



## FLORIDA PRIME PERFORMANCE RETURNS, BENCH-MARK RETURNS, AND VALUE ADDED



\* Return calculated pursuant to Chapter 19-7.011, Florida Administrative Code Returns less than 1-year are not annualized

#### FLORIDA PRIME AND FUND B MARKET VALUES



### FLORIDA HURRICANE CATASTROPHE FUND

#### OPERATING FUND ACTUAL RETURNS, BENCHMARK RETURNS, AND VALUE ADDED



## OPERATING FUND NET ASSET VALUES



#### 2013A NOTE PROCEEDS ACTUAL RETURNS, BENCHMARK RETURNS, AND VALUE ADDED



## 2013A NOTE PROCEEDS NET ASSET VALUES



State Board of Administration 1801 Hermitage Boulevard, Suite 100 Tallahassee, Florida 32308 (850) 488-4406 www.sbafla.com