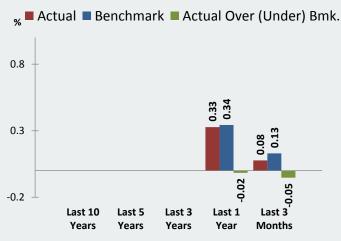

3%             | -3.03% | -3.03%       | 0.00%              |
| Cash & Cash Equivalents | 0.09%  | 0.04%        | 0.05%              | 0.26%  | 0.09%        | 0.16%              |

### **FLORIDA PRIME**

#### **PORTFOLIO COMPOSITION**



#### **PARTICIPANTS BY TYPE - 767 TOTAL**



#### **EFFECTIVE MATURITY SCHEDULE**



## FLORIDA PRIME PERFORMANCE RETURNS, BENCH-MARK RETURNS, AND VALUE ADDED



\* Return calculated pursuant to Chapter 19-7.011, Florida Administrative Code Returns less than 1-year are not annualized

#### FLORIDA PRIME AND FUND B MARKET VALUES



### FLORIDA HURRICANE CATASTROPHE FUND

#### OPERATING FUND ACTUAL RETURNS, BENCHMARK RETURNS, AND VALUE ADDED



## OPERATING FUND NET ASSET VALUES



#### 2013A NOTE PROCEEDS ACTUAL RETURNS, BENCHMARK RETURNS, AND VALUE ADDED



## 2013A NOTE PROCEEDS NET ASSET VALUES



State Board of Administration 1801 Hermitage Boulevard, Suite 100 Tallahassee, Florida 32308 (850) 488-4406 www.sbafla.com