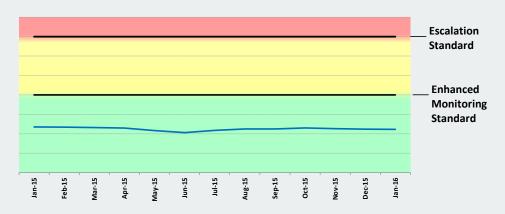

rgets. This is referred to as active risk.

Realized active risk represents the volatility of investment performance returns achieved relative to the target benchmark on a 36 month rolling basis.

The enhanced monitoring and escalation standards in these charts reflect bands of acceptable active risk levels as established in SBA policy.

Sources, levels, and trends in active risk are regularly evaluated by the SBA Senior Investment Group.

#### **TOTAL FUND RISK**



#### **GLOBAL EQUITY RISK**



- Realized Active Risk - Annualized Volatility of Returns Relative to Benchmark

#### **FIXED INCOME RISK**



Realized Active Risk - Annualized Volatility of Returns Relative to Benchmark

## FLORIDA RETIREMENT SYSTEM PENSION PLAN TOTAL FUND & ASSET CLASS ACTIVE RISK

#### **REAL ESTATE RISK**



--- Realized Active Risk - Annualized Volatility of Returns Relative to Benchmark

#### **PRIVATE EQUITY RISK**



--- Realized Active Risk - Annualized Volatility of Returns Relative to Benchmark

#### STRATEGIC INVESTMENTS RISK



--- Realized Active Risk - Annualized Volatility of Returns Relative to Benchmark

### FLORIDA RETIREMENT SYSTEM INVESTMENT PLAN

#### TOTAL FUND ACTUAL RETURNS, BENCHMARK RETURNS, AND VALUE ADDED



#### TOTAL FUND NET ASSET VALUES



#### FRS INVESTMENT PLAN ASSET ALLOCATION AND NET RETURNS BY ASSET TYPE

|                           |                       | P      | AST 3 MONTHS | PAST 12 MONTHS               |         |           |                                 |
|---------------------------|-----------------------|--------|--------------|--------------