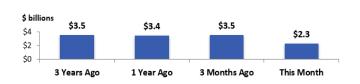

f unit price over the given time period.

## IV. Florida PRIME

#### PORTFOLIO COMPOSITION



#### EFFECTIVE MATURITY SCHEDULE



#### PARTICIPANTS BY TYPE - 778 TOTAL



FLORIDA PRIME PERFORMANCE\* Actual Benchmark Actual Over (Under) Bmk. % 5.50 5.25 6 4.16 3.98 5 4 2.82 2.58 2.20 3 99 1.61 1.34 1.31 2 0.24 0.25 0.18 0.23 1 0.03 0 Last 10 Last 12 Fiscal Year Calendar Last 5 Last 3 Years Years Years Months to Date Year to Date

\*Return calculated pursuant to Chapter 19-7.011, Florida Administrative Code. Returns less than 1-year are not annualized.



#### FLORIDA PRIME MARKET VALUES

## V. Florida Hurricane Catastrophe Fund (CAT)



#### OPERATING FUND PERFORMANCE

#### 2020A NOTE PROCEEDS PERFORMANCE



#### OPERATING FUND NET ASSET VALUES



#### 2020A NOTE PROCEEDS NET ASSET VALUES