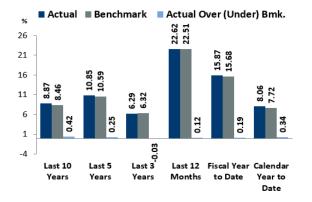

#### **RETURNS TO ASSET ALLOCATION<sup>1</sup>**

Returns to Asset Allocation

<sup>1</sup>Value Add may not total due to rounding.

**NET ASSET VALUES** 

<sup>2</sup>The FRS Real Return Objective was 4.3% prior to June 2003, 4.0% from June 2003 to May 2007, 5.0% from June 2007 to June 2017, 4.5% from July to June 2018, 4.0% from July 2018 to December 2023, and 4.8% since January 2024.