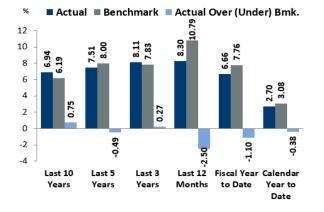

#### TOTAL FUND PERFORMANCE<sup>1</sup>

#### **RETURNS TO ASSET ALLOCATION<sup>1</sup>**

Returns to Asset Allocation

<sup>1</sup>Value Add may not total due to rounding.

**NET ASSET VALUES** 

<sup>2</sup>The FRS Real Return Objective was 4.3% prior to June 2003, 4.0% from June 2003 to May 2007, 5.0% from June 2007 to June 2017, 4.5% from July to June 2018, 4.0% from July 2018 to December 2023, and 4.8% since January 2024.

\* Returns less than one year are not annualized.