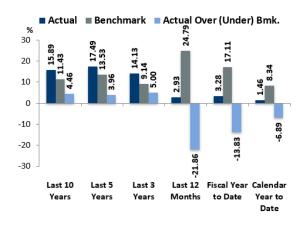

## II. Florida Retirement System Pension Plan

### A. Pension Plan Total Fund Performance and Net Asset Value Charts \*