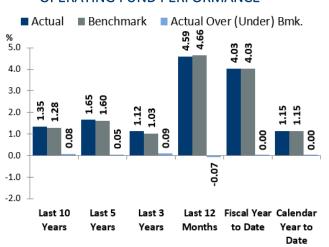

#### TOTAL FUND PERFORMANCE<sup>1</sup>

\* Returns less than one year are not annualized.