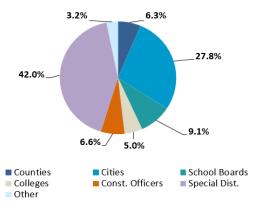

n's third-party administrator as of report time. Dollar values are in millions.

<sup>2</sup> Contributions reflect rollovers in, employer and employee contributions, conversions in (Accumulated Benefit Obligation Transfers, true ups) and account adjustments.

<sup>3</sup> Distributions reflect withdrawals and terminations made by participants.

<sup>4</sup> Transfers reflect transactions that do not require funding and capture movement from one fund to another.

<sup>5</sup> Reflect the difference of Net Gains / Losses less contributions, distributions, and transfers.

<sup>6</sup> Reflect the appreciation / depreciation of unit price over the given time period.

## IV. Florida PRIME

#### PORTFOLIO COMPOSITION



#### EFFECTIVE MATURITY SCHEDULE



#### PARTICIPANTS BY TYPE - 778 TOTAL



FLORIDA PRIME PERFORMANCE\* Actual Benchmark Actual Over (Under) Bmk. % 5.50 5.25 6 4.16 3.98 5 4 2.82 2.58 2.20 3 99 1.61 1.34 1.31 2 0.24 0.25 0.18 0.23 1 0.03 0 Last 10 Last 12 Fiscal Year Calendar Last 5 Last 3 Years Years Years Months to Date Year to Date

\*Return calculated pursuant to Chapter 19-7.011, Florida Administrative Code. Returns less than 1-year are not annualized.



#### FLORIDA PRIME MARKET VALUES

## V. Florida Hurricane Catastrophe Fund (CAT)



#### OPERATING FUND PERFORMANCE

#### 2020A NOTE PROCEEDS PERFORMANCE



#### OPERATING FUND NET ASSET VALUES



#### 2020A NOTE PROCEEDS NET ASSET VALUES