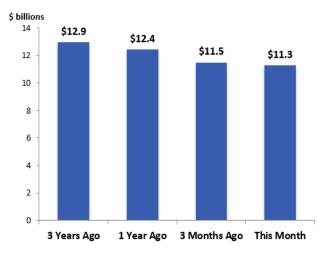

#### \$ billions \$225 \$196.5 \$190.4 \$188.6 \$200 \$182.8 \$175 \$150 \$125 \$100 \$75 \$50 \$25 \$O 3 Years Ago 1 Year Ago 3 Months Ago This Month