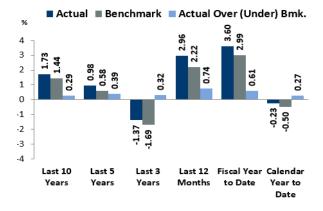

#### **REAL RETURNS<sup>2</sup>** (Returns of Net Inflation)

#### **RETURNS TO ASSET ALLOCATION<sup>1</sup>**

Returns to Asset Allocation

<sup>1</sup>Value Add may not total due to rounding.

**NET ASSET VALUES** 

<sup>2</sup>The FRS Real Return Objective was 4.3% prior to June 2003, 4.0% from June 2003 to May 2007, 5.0% from June 2007 to June 2017, 4.5% from July to June 2018, 4.0% from July 2018 to December 2023, and 4.8% since January 2024.

\* Returns less than one year are not annualized.