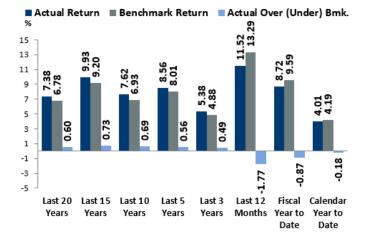

Performance for the Florida Retirement System Plans for fiscal-year-to-date through March 31, 2024 is as follows:

|                     | Actual Return | Benchmark Return | Value Added* |
|---------------------|---------------|------------------|--------------|
| FRS Pension Plan    | 8.72%         | 9.59%            | -0.87%       |
| FRS Investment Plan | 11.58%        | 11.73%           | -0.15%       |