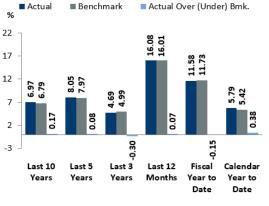

### A. Pension Plan Total Fund Performance and Net Asset Value Charts \*

#### TOTAL FUND PERFORMANCE<sup>1</sup>

#### **RETURNS TO ASSET ALLOCATION<sup>1</sup>**

Returns to Asset Allocation

<sup>1</sup>Value Add may not total due to rounding.

**NET ASSET VALUES** 

<sup>2</sup>The FRS Real Return Objective was 4.3% prior to June 2003, 4.0% from June 2003 to May 2007, 5.0% from June 2007 to June 2017, 4.5% from July to June 2018, 4.0% from July 2018 to December 2023, and 4.8% since January 2024.

\* Returns less than one year are not annualized.