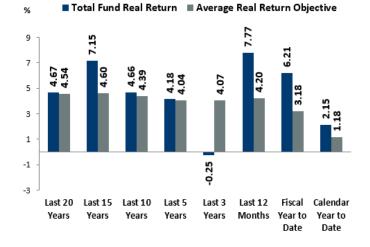

#### **REAL RETURNS<sup>2</sup>** (Returns of Net Inflation)

#### **RETURNS TO ASSET ALLOCATION<sup>1</sup>**

Returns to Asset Allocation

<sup>1</sup>Value Add may not total due to rounding.

**NET ASSET VALUES** 

<sup>2</sup>The FRS Real Return Objective was 4.3% prior to June 2003, 4.0% from June 2003 to May 2007, 5.0% from June 2007 to June 2017, 4.5% from July to June 2018, 4.0% from July 2018 to December 2023, and 4.8% since January 2024.