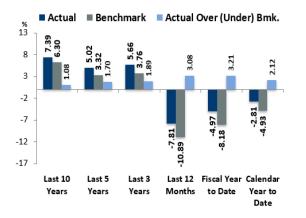

#### **RETURNS TO ASSET ALLOCATION<sup>1</sup>**

Returns to Asset Allocation

<sup>1</sup>Value Add may not total due to rounding.

**NET ASSET VALUES** 

<sup>2</sup>The FRS Real Return Objective was 4.3% prior to June 2003, 4.0% from June 2003 to May 2007, 5.0% from June 2007 to June 2017, 4.5% from July to June 2018, 4.0% from July 2018 to December 2023, and 4.8% since January 2024.