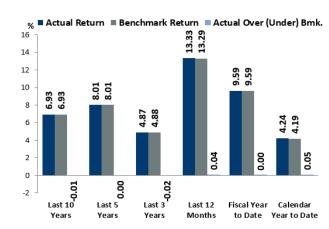

#### TOTAL FUND PERFORMANCE<sup>1</sup>

#### **RETURNS TO ASSET ALLOCATION<sup>1</sup>**

Returns to Asset Allocation

<sup>1</sup>Value Add may not total due to rounding.

**NET ASSET VALUES** 

<sup>2</sup>The FRS Real Return Objective was 4.3% prior to June 2003, 4.0% from June 2003 to May 2007, 5.0% from June 2007 to June 2017, 4.5% from July to June 2018, 4.0% from July 2018 to December 2023, and 4.8% since January 2024.