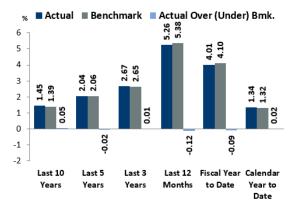

## II. Florida Retirement System Pension Plan

### A. Pension Plan Total Fund Performance and Net Asset Value Charts \*