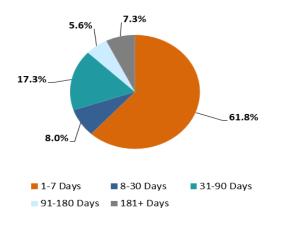

on figures provided by the Investment Plan's third-party administrator as of report time. Dollar values are in millions.

<sup>2</sup> Contributions reflect rollovers in, employer and employee contributions, conversions in (Accumulated Benefit Obligation Transfers, true ups) and account adjustments.

<sup>3</sup> Distributions reflect withdrawals and terminations made by participants.

<sup>4</sup> Transfers reflect transactions that do not require funding and capture movement from one fund to another.

<sup>5</sup> Reflect the difference of Net Gains / Losses less contributions, distributions, and transfers.

<sup>6</sup> Reflect the appreciation / depreciation of unit price over the given time period.

## IV. Florida PRIME

#### PORTFOLIO COMPOSITION



#### EFFECTIVE MATURITY SCHEDULE



#### PARTICIPANTS BY TYPE - 778 TOTAL



FLORIDA PRIME PERFORMANCE\* Actual Benchmark Actual Over (Under) Bmk. % 5.50 5.25 6 4.16 3.98 5 4 2.82 2.58 2.20 3 99 1.61 1.34 1.31 2 0.24 0.25 0.18 0.23 1 0.03 0 Last 10 Last 12 Fiscal Year Calendar Last 5 Last 3 Years Years Years Months to Date Year to Date

\*Return calculated pursuant to Chapter 19-7.011, Florida Administrative Code. Returns less than 1-year are not annualized.



#### FLORIDA PRIME MARKET VALUES

## V. Florida Hurricane Catastrophe Fund (CAT)



#### OPERATING FUND PERFORMANCE

#### 2020A NOTE PROCEEDS PERFORMANCE



#### OPERATING FUND NET ASSET VALUES



#### 2020A NOTE PROCEEDS NET ASSET VALUES