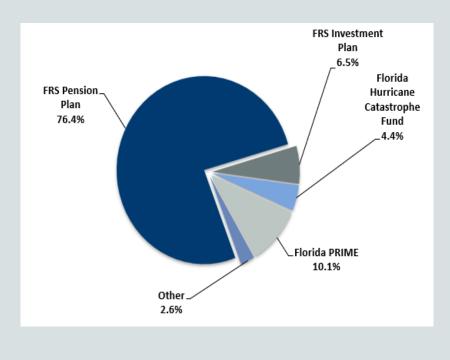

#### Summary of Mandates Table

| FUND NAME                                                                                                                                                                                                                                                                                                                                                                                                                                                                                                                                                                                                                                                                                                                                                                                                                                                                                                                                                                                                                                                                                                                                                                                                                                                                                                                                                                                                                                                                                                                                                                                                                                                                                                                                                                                                                                                                          | COST <sup>1</sup>    | MARKET <sup>1</sup>  |
|------------------------------------------------------------------------------------------------------------------------------------------------------------------------------------------------------------------------------------------------------------------------------------------------------------------------------------------------------------------------------------------------------------------------------------------------------------------------------------------------------------------------------------------------------------------------------------------------------------------------------------------------------------------------------------------------------------------------------------------------------------------------------------------------------------------------------------------------------------------------------------------------------------------------------------------------------------------------------------------------------------------------------------------------------------------------------------------------------------------------------------------------------------------------------------------------------------------------------------------------------------------------------------------------------------------------------------------------------------------------------------------------------------------------------------------------------------------------------------------------------------------------------------------------------------------------------------------------------------------------------------------------------------------------------------------------------------------------------------------------------------------------------------------------------------------------------------------------------------------------------------|----------------------|----------------------|
| Florida Retirement System Defined Benefit Pension Plan                                                                                                                                                                                                                                                                                                                                                                                                                                                                                                                                                                                                                                                                                                                                                                                                                                                                                                                                                                                                                                                                                                                                                                                                                                                                                                                                                                                                                                                                                                                                                                                                                                                                                                                                                                                                                             | \$146,868,692,893.05 | \$196,525,624,635.57 |
| Florida Retirement System Investment Plan                                                                                                                                                                                                                                                                                                                                                                                                                                                                                                                                                                                                                                                                                                                                                                                                                                                                                                                                                                                                                                                                                                                                                                                                                                                                                                                                                                                                                                                                                                                                                                                                                                                                                                                                                                                                                                          | \$12,076,000,955.33  | \$16,706,610,252.13  |
| Lawton Chiles Endowment Fund <sup>3,4</sup>                                                                                                                                                                                                                                                                                                                                                                                                                                                                                                                                                                                                                                                                                                                                                                                                                                                                                                                                                                                                                                                                                                                                                                                                                                                                                                                                                                                                                                                                                                                                                                                                                                                                                                                                                                                                                                        | \$316,354.33         | \$293,823.87         |
| Debt Service Funds:<br>Outstanding (non-escrow)                                                                                                                                                                                                                                                                                                                                                                                                                                                                                                                                                                                                                                                                                                                                                                                                                                                                                                                                                                                                                                                                                                                                                                                                                                                                                                                                                                                                                                                                                                                                                                                                                                                                                                                                                                                                                                    | \$960,053,975.65     | \$968,317,808.06     |
| Refunded (escrow) <sup>5</sup>                                                                                                                                                                                                                                                                                                                                                                                                                                                                                                                                                                                                                                                                                                                                                                                                                                                                                                                                                                                                                                                                                                                                                                                                                                                                                                                                                                                                                                                                                                                                                                                                                                                                                                                                                                                                                                                     | \$520,758,724.56     | \$520,758,724.56     |
| Florida DOT Financing Corp                                                                                                                                                                                                                                                                                                                                                                                                                                                                                                                                                                                                                                                                                                                                                                                                                                                                                                                                                                                                                                                                                                                                                                                                                                                                                                                                                                                                                                                                                                                                                                                                                                                                                                                                                                                                                                                         | \$31,533,049.99      | \$31,950,299,43      |
| Gas Tax Clearing Fund                                                                                                                                                                                                                                                                                                                                                                                                                                                                                                                                                                                                                                                                                                                                                                                                                                                                                                                                                                                                                                                                                                                                                                                                                                                                                                                                                                                                                                                                                                                                                                                                                                                                                                                                                                                                                                                              | \$2,546,738.01       | \$2,548,592.27       |
| Florida PRIME                                                                                                                                                                                                                                                                                                                                                                                                                                                                                                                                                                                                                                                                                                                                                                                                                                                                                                                                                                                                                                                                                                                                                                                                                                                                                                                                                                                                                                                                                                                                                                                                                                                                                                                                                                                                                                                                      | \$27,430,503,909.97  | \$27,428,511,196.95  |
| Less Florida PRIME holdings in SBA funds <sup>2</sup>                                                                                                                                                                                                                                                                                                                                                                                                                                                                                                                                                                                                                                                                                                                                                                                                                                                                                                                                                                                                                                                                                                                                                                                                                                                                                                                                                                                                                                                                                                                                                                                                                                                                                                                                                                                                                              | (\$1,400,578,071.10) | (\$1,400,578,071.10) |
| Florida Hurricane Catastrophe                                                                                                                                                                                                                                                                                                                                                                                                                                                                                                                                                                                                                                                                                                                                                                                                                                                                                                                                                                                                                                                                                                                                                                                                                                                                                                                                                                                                                                                                                                                                                                                                                                                                                                                                                                                                                                                      | \$11,163,297,328.38  | \$11,305,356,836.22  |
| State Board of Administration Finance Corporation                                                                                                                                                                                                                                                                                                                                                                                                                                                                                                                                                                                                                                                                                                                                                                                                                                                                                                                                                                                                                                                                                                                                                                                                                                                                                                                                                                                                                                                                                                                                                                                                                                                                                                                                                                                                                                  | \$3,581,271,872.52   | \$3,586,467,483.09   |
| Florida Lottery <sup>3</sup>                                                                                                                                                                                                                                                                                                                                                                                                                                                                                                                                                                                                                                                                                                                                                                                                                                                                                                                                                                                                                                                                                                                                                                                                                                                                                                                                                                                                                                                                                                                                                                                                                                                                                                                                                                                                                                                       | \$135,544,400.31     | \$221,887,544.77     |
| Retiree Health Insurance Subsidy <sup>3</sup>                                                                                                                                                                                                                                                                                                                                                                                                                                                                                                                                                                                                                                                                                                                                                                                                                                                                                                                                                                                                                                                                                                                                                                                                                                                                                                                                                                                                                                                                                                                                                                                                                                                                                                                                                                                                                                      | \$635,256,203.72     | \$635,256,203.72     |
| Police and Fire Fighters' Premium Tax Trust Fund <sup>3</sup>                                                                                                                                                                                                                                                                                                                                                                                                                                                                                                                                                                                                                                                                                                                                                                                                                                                                                                                                                                                                                                                                                                                                                                                                                                                                                                                                                                                                                                                                                                                                                                                                                                                                                                                                                                                                                      | \$201,049,910.70     | \$201,049,910.70     |
| Florida Prepaid College Plan Administration Expense <sup>3</sup>                                                                                                                                                                                                                                                                                                                                                                                                                                                                                                                                                                                                                                                                                                                                                                                                                                                                                                                                                                                                                                                                                                                                                                                                                                                                                                                                                                                                                                                                                                                                                                                                                                                                                                                                                                                                                   | \$878,581.27         | \$878,581.27         |
| Florida Prepaid College Plan Trust Account <sup>3</sup>                                                                                                                                                                                                                                                                                                                                                                                                                                                                                                                                                                                                                                                                                                                                                                                                                                                                                                                                                                                                                                                                                                                                                                                                                                                                                                                                                                                                                                                                                                                                                                                                                                                                                                                                                                                                                            | \$318,401.60         | \$318,401.60         |
| Florida College Investment Plan Administration Expense <sup>3</sup>                                                                                                                                                                                                                                                                                                                                                                                                                                                                                                                                                                                                                                                                                                                                                                                                                                                                                                                                                                                                                                                                                                                                                                                                                                                                                                                                                                                                                                                                                                                                                                                                                                                                                                                                                                                                                | \$436,506.84         | \$436,506.84         |
| Florida College Investment Plan <sup>3</sup>                                                                                                                                                                                                                                                                                                                                                                                                                                                                                                                                                                                                                                                                                                                                                                                                                                                                                                                                                                                                                                                                                                                                                                                                                                                                                                                                                                                                                                                                                                                                                                                                                                                                                                                                                                                                                                       | \$110,758,892.57     | \$110,758,892.57     |
| Florida ABLE, Inc. Administrative Expense <sup>3</sup>                                                                                                                                                                                                                                                                                                                                                                                                                                                                                                                                                                                                                                                                                                                                                                                                                                                                                                                                                                                                                                                                                                                                                                                                                                                                                                                                                                                                                                                                                                                                                                                                                                                                                                                                                                                                                             | \$2,576,237.76       | \$2,576,237.76       |
| Florida ABLE, Inc. Program <sup>3</sup>                                                                                                                                                                                                                                                                                                                                                                                                                                                                                                                                                                                                                                                                                                                                                                                                                                                                                                                                                                                                                                                                                                                                                                                                                                                                                                                                                                                                                                                                                                                                                                                                                                                                                                                                                                                                                                            | \$12,010,094.26      | \$12,010,094.26      |
| SBA Administrative Expense Fund:                                                                                                                                                                                                                                                                                                                                                                                                                                                                                                                                                                                                                                                                                                                                                                                                                                                                                                                                                                                                                                                                                                                                                                                                                                                                                                                                                                                                                                                                                                                                                                                                                                                                                                                                                                                                                                                   |                      | \$0.00               |
| SBA Administrative Expense <sup>3</sup>                                                                                                                                                                                                                                                                                                                                                                                                                                                                                                                                                                                                                                                                                                                                                                                                                                                                                                                                                                                                                                                                                                                                                                                                                                                                                                                                                                                                                                                                                                                                                                                                                                                                                                                                                                                                                                            | \$108,894,045.03     | \$108,894,045.03     |
| SBA Defined Contribution Administrative Expense <sup>3</sup>                                                                                                                                                                                                                                                                                                                                                                                                                                                                                                                                                                                                                                                                                                                                                                                                                                                                                                                                                                                                                                                                                                                                                                                                                                                                                                                                                                                                                                                                                                                                                                                                                                                                                                                                                                                                                       | \$19,408,461.70      | \$19,408,461.70      |
| Division of Bond Finance:                                                                                                                                                                                                                                                                                                                                                                                                                                                                                                                                                                                                                                                                                                                                                                                                                                                                                                                                                                                                                                                                                                                                                                                                                                                                                                                                                                                                                                                                                                                                                                                                                                                                                                                                                                                                                                                          |                      |                      |
| Revenue Bond Fee <sup>3</sup>                                                                                                                                                                                                                                                                                                                                                                                                                                                                                                                                                                                                                                                                                                                                                                                                                                                                                                                                                                                                                                                                                                                                                                                                                                                                                                                                                                                                                                                                                                                                                                                                                                                                                                                                                                                                                                                      | \$5,714,499.98       | \$5,714,499.98       |
| Arbitrage Compliance <sup>3</sup>                                                                                                                                                                                                                                                                                                                                                                                                                                                                                                                                                                                                                                                                                                                                                                                                                                                                                                                                                                                                                                                                                                                                                                                                                                                                                                                                                                                                                                                                                                                                                                                                                                                                                                                                                                                                                                                  | \$2,311,925.32       | \$2,311,925.32       |
| Bond Proceeds                                                                                                                                                                                                                                                                                                                                                                                                                                                                                                                                                                                                                                                                                                                                                                                                                                                                                                                                                                                                                                                                                                                                                                                                                                                                                                                                                                                                                                                                                                                                                                                                                                                                                                                                                                                                                                                                      | \$2,257,500.00       | \$2,265,791.46       |
| Florida Division of Blind Services                                                                                                                                                                                                                                                                                                                                                                                                                                                                                                                                                                                                                                                                                                                                                                                                                                                                                                                                                                                                                                                                                                                                                                                                                                                                                                                                                                                                                                                                                                                                                                                                                                                                                                                                                                                                                                                 | \$2,957,618.46       | \$9,756,993.23       |
| Insurance Capital Build-up Program <sup>3</sup>                                                                                                                                                                                                                                                                                                                                                                                                                                                                                                                                                                                                                                                                                                                                                                                                                                                                                                                                                                                                                                                                                                                                                                                                                                                                                                                                                                                                                                                                                                                                                                                                                                                                                                                                                                                                                                    | \$2,061,196.20       | \$2,061,196.20       |
| Inland Protection Finance Corporation <sup>3</sup>                                                                                                                                                                                                                                                                                                                                                                                                                                                                                                                                                                                                                                                                                                                                                                                                                                                                                                                                                                                                                                                                                                                                                                                                                                                                                                                                                                                                                                                                                                                                                                                                                                                                                                                                                                                                                                 | \$1,788.61           | \$1,788.61           |
| Paying Bank Recalls                                                                                                                                                                                                                                                                                                                                                                                                                                                                                                                                                                                                                                                                                                                                                                                                                                                                                                                                                                                                                                                                                                                                                                                                                                                                                                                                                                                                                                                                                                                                                                                                                                                                                                                                                                                                                                                                | \$0.00               | \$0.00               |
| RAP Program <sup>3</sup>                                                                                                                                                                                                                                                                                                                                                                                                                                                                                                                                                                                                                                                                                                                                                                                                                                                                                                                                                                                                                                                                                                                                                                                                                                                                                                                                                                                                                                                                                                                                                                                                                                                                                                                                                                                                                                                           | \$135,972,229.78     | \$135,972,229.78     |
| FORA Program Admin <sup>3</sup>                                                                                                                                                                                                                                                                                                                                                                                                                                                                                                                                                                                                                                                                                                                                                                                                                                                                                                                                                                                                                                                                                                                                                                                                                                                                                                                                                                                                                                                                                                                                                                                                                                                                                                                                                                                                                                                    | \$2,083,048.19       | \$2,083,048.19       |
| FORA Program Claims <sup>3</sup>                                                                                                                                                                                                                                                                                                                                                                                                                                                                                                                                                                                                                                                                                                                                                                                                                                                                                                                                                                                                                                                                                                                                                                                                                                                                                                                                                                                                                                                                                                                                                                                                                                                                                                                                                                                                                                                   | \$153,088,354.01     | \$153,088,354.01     |
| Total - All SBA Funds                                                                                                                                                                                                                                                                                                                                                                                                                                                                                                                                                                                                                                                                                                                                                                                                                                                                                                                                                                                                                                                                                                                                                                                                                                                                                                                                                                                                                                                                                                                                                                                                                                                                                                                                                                                                                                                              | \$202,767,977,627.00 | \$257,302,592,288.05 |
| And the second sec |                      |                      |