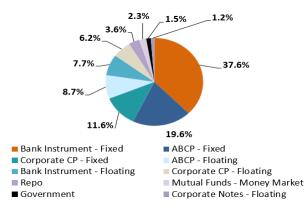

|

<sup>1</sup> Based on figures provided by the Investment Plan's third-party administrator as of report time. Dollar values are in millions.

<sup>2</sup> Contributions reflect rollovers in, employer and employee contributions, conversions in (Accumulated Benefit Obligation Transfers, true ups) and account adjustments.

<sup>3</sup> Distributions reflect withdrawals and terminations made by participants.

<sup>4</sup> Transfers reflect transactions that do not require funding and capture movement from one fund to another.

<sup>5</sup> Reflect the difference of Net Gains / Losses less contributions, distributions, and transfers.

<sup>6</sup> Reflect the appreciation / depreciation of unit price over the given time period.

## IV. Florida PRIME

#### PORTFOLIO COMPOSITION



#### EFFECTIVE MATURITY SCHEDULE



#### PARTICIPANTS BY TYPE - 778 TOTAL



FLORIDA PRIME PERFORMANCE\* Actual Benchmark Actual Over (Under) Bmk. % 5.50 5.25 6 4.16 3.98 5 4 2.82 2.58 2.20 3 99 1.61 1.34 1.31 2 0.24 0.25 0.18 0.23 1 0.03 0 Last 10 Last 12 Fiscal Year Calendar Last 5 Last 3 Years Years Years Months to Date Year to Date

\*Return calculated pursuant to Chapter 19-7.011, Florida Administrative Code. Returns less than 1-year are not annualized.



#### FLORIDA PRIME MARKET VALUES

## V. Florida Hurricane Catastrophe Fund (CAT)



#### OPERATING FUND PERFORMANCE

#### 2020A NOTE PROCEEDS PERFORMANCE



#### OPERATING FUND NET ASSET VALUES



#### 2020A NOTE PROCEEDS NET ASSET VALUES