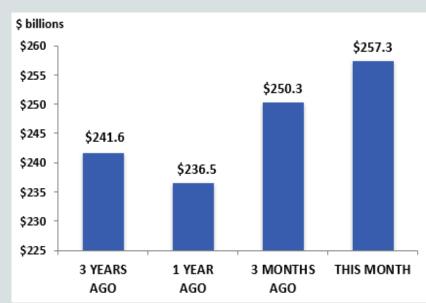

#### Summary of Mandates Table

| FUND NAME                                                                                                                                                                                                                                                                                                                                                                                                                                                                                                                                                                                                                                                                                                                                                                                                                                                                                                                                                                                                                                                                                                                                                                                                                                                                                                                                                                                                                                                                                                                                                                                                                                                                                                                                                                                                                                                                          | COST <sup>1</sup>    | MARKET <sup>1</sup>  |
|------------------------------------------------------------------------------------------------------------------------------------------------------------------------------------------------------------------------------------------------------------------------------------------------------------------------------------------------------------------------------------------------------------------------------------------------------------------------------------------------------------------------------------------------------------------------------------------------------------------------------------------------------------------------------------------------------------------------------------------------------------------------------------------------------------------------------------------------------------------------------------------------------------------------------------------------------------------------------------------------------------------------------------------------------------------------------------------------------------------------------------------------------------------------------------------------------------------------------------------------------------------------------------------------------------------------------------------------------------------------------------------------------------------------------------------------------------------------------------------------------------------------------------------------------------------------------------------------------------------------------------------------------------------------------------------------------------------------------------------------------------------------------------------------------------------------------------------------------------------------------------|----------------------|----------------------|
| Florida Retirement System Defined Benefit Pension Plan                                                                                                                                                                                                                                                                                                                                                                                                                                                                                                                                                                                                                                                                                                                                                                                                                                                                                                                                                                                                                                                                                                                                                                                                                                                                                                                                                                                                                                                                                                                                                                                                                                                                                                                                                                                                                             | \$146,868,692,893.05 | \$196,525,624,635.57 |
| Florida Retirement System Investment Plan                                                                                                                                                                                                                                                                                                                                                                                                                                                                                                                                                                                                                                                                                                                                                                                                                                                                                                                                                                                                                                                                                                                                                                                                                                                                                                                                                                                                                                                                                                                                                                                                                                                                                                                                                                                                                                          | \$12,076,000,955.33  | \$16,706,610,252.13  |
| Lawton Chiles Endowment Fund <sup>3,4</sup>                                                                                                                                                                                                                                                                                                                                                                                                                                                                                                                                                                                                                                                                                                                                                                                                                                                                                                                                                                                                                                                                                                                                                                                                                                                                                                                                                                                                                                                                                                                                                                                                                                                                                                                                                                                                                                        | \$316,354.33         | \$293,823.87         |
| Debt Service Funds:<br>Outstanding (non-escrow)                                                                                                                                                                                                                                                                                                                                                                                                                                                                                                                                                                                                                                                                                                                                                                                                                                                                                                                                                                                                                                                                                                                                                                                                                                                                                                                                                                                                                                                                                                                                                                                                                                                                                                                                                                                                                                    | \$960,053,975.65     | \$968,317,808.06     |
| Refunded (escrow) <sup>5</sup>                                                                                                                                                                                                                                                                                                                                                                                                                                                                                                                                                                                                                                                                                                                                                                                                                                                                                                                                                                                                                                                                                                                                                                                                                                                                                                                                                                                                                                                                                                                                                                                                                                                                                                                                                                                                                                                     | \$520,758,724.56     | \$520,758,724.56     |
| Florida DOT Financing Corp                                                                                                                                                                                                                                                                                                                                                                                                                                                                                                                                                                                                                                                                                                                                                                                                                                                                                                                                                                                                                                                                                                                                                                                                                                                                                                                                                                                                                                                                                                                                                                                                                                                                                                                                                                                                                                                         | \$31,533,049.99      | \$31,950,299,43      |
| Gas Tax Clearing Fund                                                                                                                                                                                                                                                                                                                                                                                                                                                                                                                                                                                                                                                                                                                                                                                                                                                                                                                                                                                                                                                                                                                                                                                                                                                                                                                                                                                                                                                                                                                                                                                                                                                                                                                                                                                                                                                              | \$2,546,738.01       | \$2,548,592.27       |
| Florida PRIME                                                                                                                                                                                                                                                                                                                                                                                                                                                                                                                                                                                                                                                                                                                                                                                                                                                                                                                                                                                                                                                                                                                                                                                                                                                                                                                                                                                                                                                                                                                                                                                                                                                                                                                                                                                                                                                                      | \$27,430,503,909.97  | \$27,428,511,196.95  |
| Less Florida PRIME holdings in SBA funds <sup>2</sup>                                                                                                                                                                                                                                                                                                                                                                                                                                                                                                                                                                                                                                                                                                                                                                                                                                                                                                                                                                                                                                                                                                                                                                                                                                                                                                                                                                                                                                                                                                                                                                                                                                                                                                                                                                                                                              | (\$1,400,578,071.10) | (\$1,400,578,071.10) |
| Florida Hurricane Catastrophe                                                                                                                                                                                                                                                                                                                                                                                                                                                                                                                                                                                                                                                                                                                                                                                                                                                                                                                                                                                                                                                                                                                                                                                                                                                                                                                                                                                                                                                                                                                                                                                                                                                                                                                                                                                                                                                      | \$11,163,297,328.38  | \$11,305,356,836.22  |
| State Board of Administration Finance Corporation                                                                                                                                                                                                                                                                                                                                                                                                                                                                                                                                                                                                                                                                                                                                                                                                                                                                                                                                                                                                                                                                                                                                                                                                                                                                                                                                                                                                                                                                                                                                                                                                                                                                                                                                                                                                                                  | \$3,581,271,872.52   | \$3,586,467,483.09   |
| Florida Lottery <sup>3</sup>                                                                                                                                                                                                                                                                                                                                                                                                                                                                                                                                                                                                                                                                                                                                                                                                                                                                                                                                                                                                                                                                                                                                                                                                                                                                                                                                                                                                                                                                                                                                                                                                                                                                                                                                                                                                                                                       | \$135,544,400.31     | \$221,887,544.77     |
| Retiree Health Insurance Subsidy <sup>3</sup>                                                                                                                                                                                                                                                                                                                                                                                                                                                                                                                                                                                                                                                                                                                                                                                                                                                                                                                                                                                                                                                                                                                                                                                                                                                                                                                                                                                                                                                                                                                                                                                                                                                                                                                                                                                                                                      | \$635,256,203.72     | \$635,256,203.72     |
| Police and Fire Fighters' Premium Tax Trust Fund <sup>3</sup>                                                                                                                                                                                                                                                                                                                                                                                                                                                                                                                                                                                                                                                                                                                                                                                                                                                                                                                                                                                                                                                                                                                                                                                                                                                                                                                                                                                                                                                                                                                                                                                                                                                                                                                                                                                                                      | \$201,049,910.70     | \$201,049,910.70     |
| Florida Prepaid College Plan Administration Expense <sup>3</sup>                                                                                                                                                                                                                                                                                                                                                                                                                                                                                                                                                                                                                                                                                                                                                                                                                                                                                                                                                                                                                                                                                                                                                                                                                                                                                                                                                                                                                                                                                                                                                                                                                                                                                                                                                                                                                   | \$878,581.27         | \$878,581.27         |
| Florida Prepaid College Plan Trust Account <sup>3</sup>                                                                                                                                                                                                                                                                                                                                                                                                                                                                                                                                                                                                                                                                                                                                                                                                                                                                                                                                                                                                                                                                                                                                                                                                                                                                                                                                                                                                                                                                                                                                                                                                                                                                                                                                                                                                                            | \$318,401.60         | \$318,401.60         |
| Florida College Investment Plan Administration Expense <sup>3</sup>                                                                                                                                                                                                                                                                                                                                                                                                                                                                                                                                                                                                                                                                                                                                                                                                                                                                                                                                                                                                                                                                                                                                                                                                                                                                                                                                                                                                                                                                                                                                                                                                                                                                                                                                                                                                                | \$436,506.84         | \$436,506.84         |
| Florida College Investment Plan <sup>3</sup>                                                                                                                                                                                                                                                                                                                                                                                                                                                                                                                                                                                                                                                                                                                                                                                                                                                                                                                                                                                                                                                                                                                                                                                                                                                                                                                                                                                                                                                                                                                                                                                                                                                                                                                                                                                                                                       | \$110,758,892.57     | \$110,758,892.57     |
| Florida ABLE, Inc. Administrative Expense <sup>3</sup>                                                                                                                                                                                                                                                                                                                                                                                                                                                                                                                                                                                                                                                                                                                                                                                                                                                                                                                                                                                                                                                                                                                                                                                                                                                                                                                                                                                                                                                                                                                                                                                                                                                                                                                                                                                                                             | \$2,576,237.76       | \$2,576,237.76       |
| Florida ABLE, Inc. Program <sup>3</sup>                                                                                                                                                                                                                                                                                                                                                                                                                                                                                                                                                                                                                                                                                                                                                                                                                                                                                                                                                                                                                                                                                                                                                                                                                                                                                                                                                                                                                                                                                                                                                                                                                                                                                                                                                                                                                                            | \$12,010,094.26      | \$12,010,094.26      |
| SBA Administrative Expense Fund:                                                                                                                                                                                                                                                                                                                                                                                                                                                                                                                                                                                                                                                                                                                                                                                                                                                                                                                                                                                                                                                                                                                                                                                                                                                                                                                                                                                                                                                                                                                                                                                                                                                                                                                                                                                                                                                   |                      | \$0.00               |
| SBA Administrative Expense <sup>3</sup>                                                                                                                                                                                                                                                                                                                                                                                                                                                                                                                                                                                                                                                                                                                                                                                                                                                                                                                                                                                                                                                                                                                                                                                                                                                                                                                                                                                                                                                                                                                                                                                                                                                                                                                                                                                                                                            | \$108,894,045.03     | \$108,894,045.03     |
| SBA Defined Contribution Administrative Expense <sup>3</sup>                                                                                                                                                                                                                                                                                                                                                                                                                                                                                                                                                                                                                                                                                                                                                                                                                                                                                                                                                                                                                                                                                                                                                                                                                                                                                                                                                                                                                                                                                                                                                                                                                                                                                                                                                                                                                       | \$19,408,461.70      | \$19,408,461.70      |
| Division of Bond Finance:                                                                                                                                                                                                                                                                                                                                                                                                                                                                                                                                                                                                                                                                                                                                                                                                                                                                                                                                                                                                                                                                                                                                                                                                                                                                                                                                                                                                                                                                                                                                                                                                                                                                                                                                                                                                                                                          |                      |                      |
| Revenue Bond Fee <sup>3</sup>                                                                                                                                                                                                                                                                                                                                                                                                                                                                                                                                                                                                                                                                                                                                                                                                                                                                                                                                                                                                                                                                                                                                                                                                                                                                                                                                                                                                                                                                                                                                                                                                                                                                                                                                                                                                                                                      | \$5,714,499.98       | \$5,714,499.98       |
| Arbitrage Compliance <sup>3</sup>                                                                                                                                                                                                                                                                                                                                                                                                                                                                                                                                                                                                                                                                                                                                                                                                                                                                                                                                                                                                                                                                                                                                                                                                                                                                                                                                                                                                                                                                                                                                                                                                                                                                                                                                                                                                                                                  | \$2,311,925.32       | \$2,311,925.32       |
| Bond Proceeds                                                                                                                                                                                                                                                                                                                                                                                                                                                                                                                                                                                                                                                                                                                                                                                                                                                                                                                                                                                                                                                                                                                                                                                                                                                                                                                                                                                                                                                                                                                                                                                                                                                                                                                                                                                                                                                                      | \$2,257,500.00       | \$2,265,791.46       |
| Florida Division of Blind Services                                                                                                                                                                                                                                                                                                                                                                                                                                                                                                                                                                                                                                                                                                                                                                                                                                                                                                                                                                                                                                                                                                                                                                                                                                                                                                                                                                                                                                                                                                                                                                                                                                                                                                                                                                                                                                                 | \$2,957,618.46       | \$9,756,993.23       |
| Insurance Capital Build-up Program <sup>3</sup>                                                                                                                                                                                                                                                                                                                                                                                                                                                                                                                                                                                                                                                                                                                                                                                                                                                                                                                                                                                                                                                                                                                                                                                                                                                                                                                                                                                                                                                                                                                                                                                                                                                                                                                                                                                                                                    | \$2,061,196.20       | \$2,061,196.20       |
| Inland Protection Finance Corporation <sup>3</sup>                                                                                                                                                                                                                                                                                                                                                                                                                                                                                                                                                                                                                                                                                                                                                                                                                                                                                                                                                                                                                                                                                                                                                                                                                                                                                                                                                                                                                                                                                                                                                                                                                                                                                                                                                                                                                                 | \$1,788.61           | \$1,788.61           |
| Paying Bank Recalls                                                                                                                                                                                                                                                                                                                                                                                                                                                                                                                                                                                                                                                                                                                                                                                                                                                                                                                                                                                                                                                                                                                                                                                                                                                                                                                                                                                                                                                                                                                                                                                                                                                                                                                                                                                                                                                                | \$0.00               | \$0.00               |
| RAP Program <sup>3</sup>                                                                                                                                                                                                                                                                                                                                                                                                                                                                                                                                                                                                                                                                                                                                                                                                                                                                                                                                                                                                                                                                                                                                                                                                                                                                                                                                                                                                                                                                                                                                                                                                                                                                                                                                                                                                                                                           | \$135,972,229.78     | \$135,972,229.78     |
| FORA Program Admin <sup>3</sup>                                                                                                                                                                                                                                                                                                                                                                                                                                                                                                                                                                                                                                                                                                                                                                                                                                                                                                                                                                                                                                                                                                                                                                                                                                                                                                                                                                                                                                                                                                                                                                                                                                                                                                                                                                                                                                                    | \$2,083,048.19       | \$2,083,048.19       |
| FORA Program Claims <sup>3</sup>                                                                                                                                                                                                                                                                                                                                                                                                                                                                                                                                                                                                                                                                                                                                                                                                                                                                                                                                                                                                                                                                                                                                                                                                                                                                                                                                                                                                                                                                                                                                                                                                                                                                                                                                                                                                                                                   | \$153,088,354.01     | \$153,088,354.01     |
| Total - All SBA Funds                                                                                                                                                                                                                                                                                                                                                                                                                                                                                                                                                                                                                                                                                                                                                                                                                                                                                                                                                                                                                                                                                                                                                                                                                                                                                                                                                                                                                                                                                                                                                                                                                                                                                                                                                                                                                                                              | \$202,767,977,627.00 | \$257,302,592,288.05 |
| And the second sec |                      |                      |