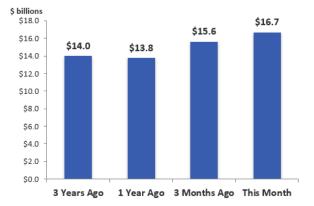

### A. Pension Plan Total Fund Performance and Net Asset Value Charts \*

#### \$ billions \$225 \$196.5 \$190.4 \$188.6 \$200 \$182.8 \$175 \$150 \$125 \$100 \$75 \$50 \$25 \$O 3 Years Ago 1 Year Ago 3 Months Ago This Month