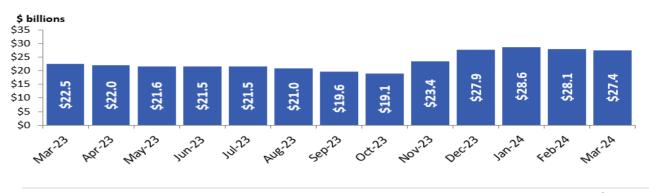

#### \$ billions \$225 \$196.5 \$190.4 \$188.6 \$200 \$182.8 \$175 \$150 \$125 \$100 \$75 \$50 \$25 \$O 3 Years Ago 1 Year Ago 3 Months Ago This Month