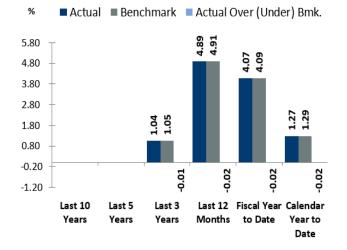

#### **REAL RETURNS<sup>2</sup>** (Returns of Net Inflation)

\* Returns less than one year are not annualized.